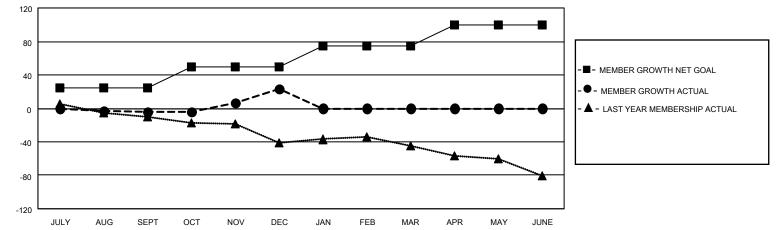

## GAT MONTHLY MEMBERSHIP PROGRESS REPORT

**Multiple District 39** 

Results as of: 12/31/2022 LOCATION: IDAHO

| Clubs         |               |             |               | Members               |                           |                         |                                                    |
|---------------|---------------|-------------|---------------|-----------------------|---------------------------|-------------------------|----------------------------------------------------|
|               | RESULTS FOR   | R 2022-2023 |               | RESULTS FOR 2022-2023 |                           |                         |                                                    |
| QUARTER       | NEW CLUB GOAL | NEW CLUBS   | DROPPED CLUBS | QUARTER               | MEMBER GROWTH NET<br>GOAL | MEMBER GROWTH<br>ACTUAL | DROPPED<br>MEMBERS ACTUAL<br>(including transfers) |
| JULY/AUG/SEPT | 0             | 0           | 0             | JULY/AUG/SE           | PT 25                     | 19                      | 19                                                 |
| OCT/NOV/DEC   | 0             | 1           | 0             | OCT/NOV/DE            | C 25                      | 78                      | 48                                                 |
| JAN/FEB/MAR   | 0             | 0           | 0             | JAN/FEB/MAF           | g 25                      | 0                       | 0                                                  |
| APR/MAY/JUNE  | 1             | 0           | 0             | APR/MAY/JUN           | NE 25                     | 0                       | 0                                                  |