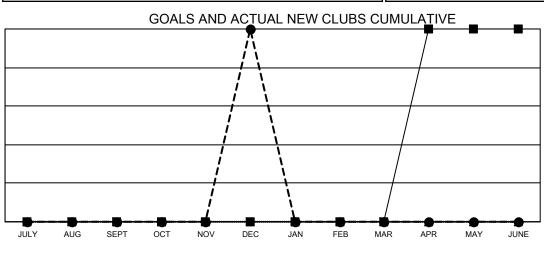

## GAT MONTHLY MEMBERSHIP PROGRESS REPORT

**Multiple District 39** 

Results as of: 12/31/2022 LOCATION: IDAHO

| Clubs         |               |             |               | Members               |                           |                         |                                                    |
|---------------|---------------|-------------|---------------|-----------------------|---------------------------|-------------------------|----------------------------------------------------|
|               | RESULTS FOR   | R 2022-2023 |               | RESULTS FOR 2022-2023 |                           |                         |                                                    |
| QUARTER       | NEW CLUB GOAL | NEW CLUBS   | DROPPED CLUBS | QUARTER               | MEMBER GROWTH NET<br>GOAL | MEMBER GROWTH<br>ACTUAL | DROPPED<br>MEMBERS ACTUAL<br>(including transfers) |
| JULY/AUG/SEPT | 0             | 0           | 0             | JULY/AUG/SE           | PT 25                     | 19                      | 19                                                 |
| OCT/NOV/DEC   | 0             | 1           | 0             | OCT/NOV/DE            | C 25                      | 78                      | 48                                                 |
| JAN/FEB/MAR   | 0             | 0           | 0             | JAN/FEB/MAF           | g 25                      | 0                       | 0                                                  |
| APR/MAY/JUNE  | 1             | 0           | 0             | APR/MAY/JUN           | NE 25                     | 0                       | 0                                                  |